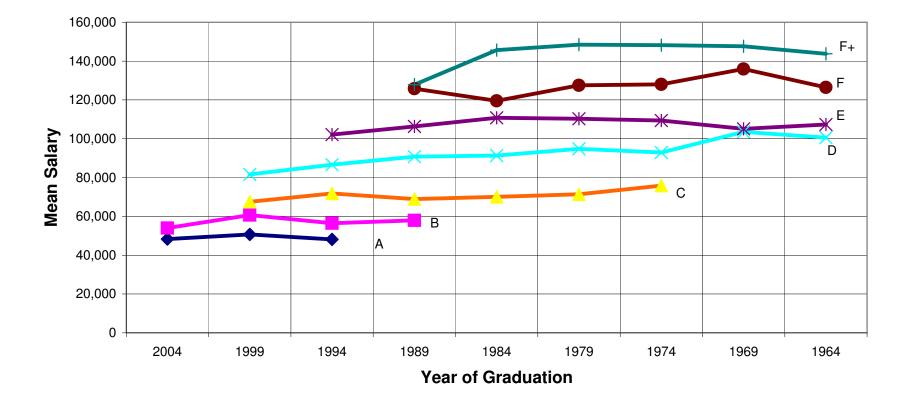

(Figure 2) Annual Salaries of Eng., Geols., Geophs., by Year of Graduation June 2004

(Figure 3) Mean Salaries by Year of Graduation and Level of Responsibility All Professions (Eng., Geol., Geoph.) June 2004