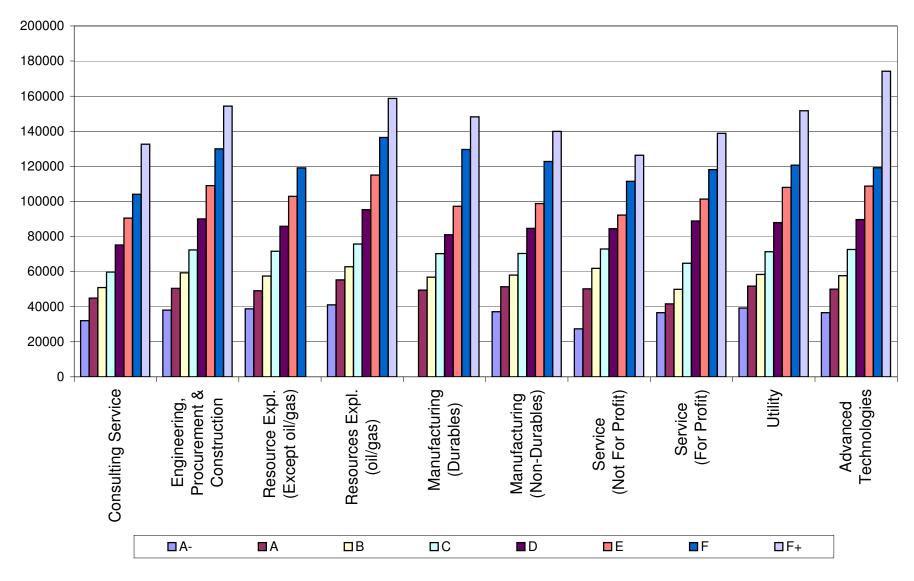

### Mean Yearly Salaries of Engineers, Geologists & Geophysicists by Industry Type June 2004