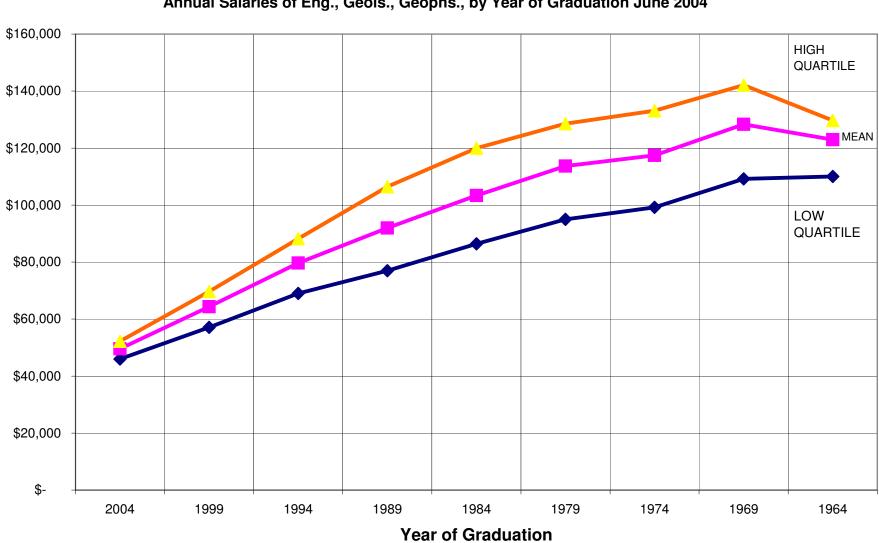

(Figure 2) Annual Salaries of Eng., Geols., Geophs., by Year of Graduation June 2004

(Figure 3) Mean Salaries by Year of Graduation and Level of Responsibility All Professions (Eng., Geol., Geoph.) June 2004