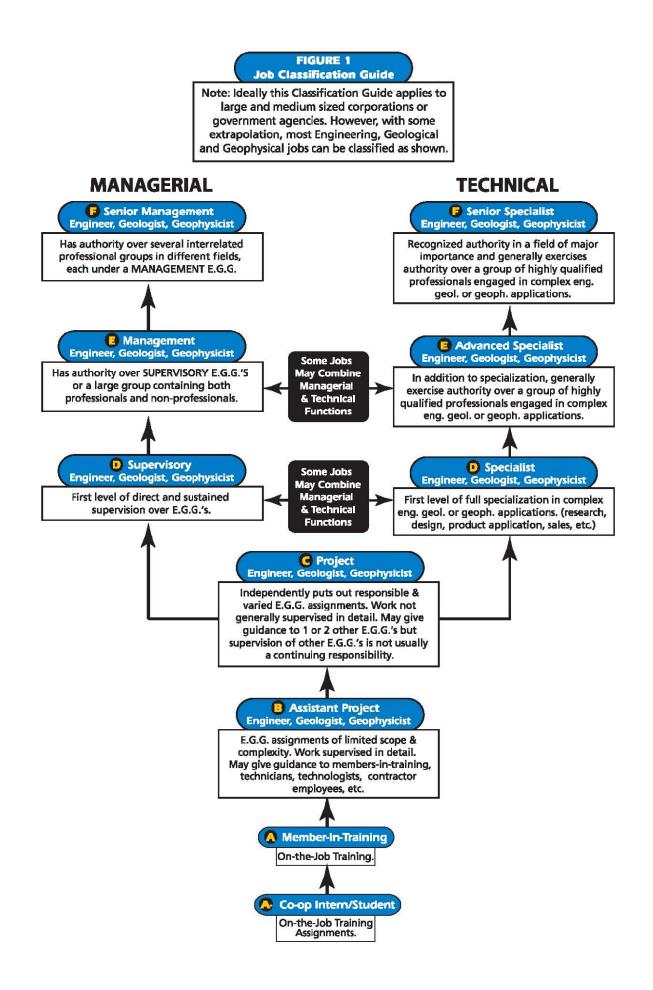

### HOW TO USE SURVEY RESULTS

To use salary survey data as a **guideline** it is important to **consider all reported results** and to keep in mind the following remuneration concepts.

- Salary is basically determined by the **level of responsibility of the position**. (The Job Classification Guide should be used to determine your level of responsibility and the results reported in Tables 1-3 should be closely noted).
- Salary levels vary among industry sectors.
- Salaries by year of graduation (Figure 2) should only be used as a check on career progress relative to others of an equivalent age. Employers and members consistently want and use this information as a check on the more basic level-of-responsibility concept.