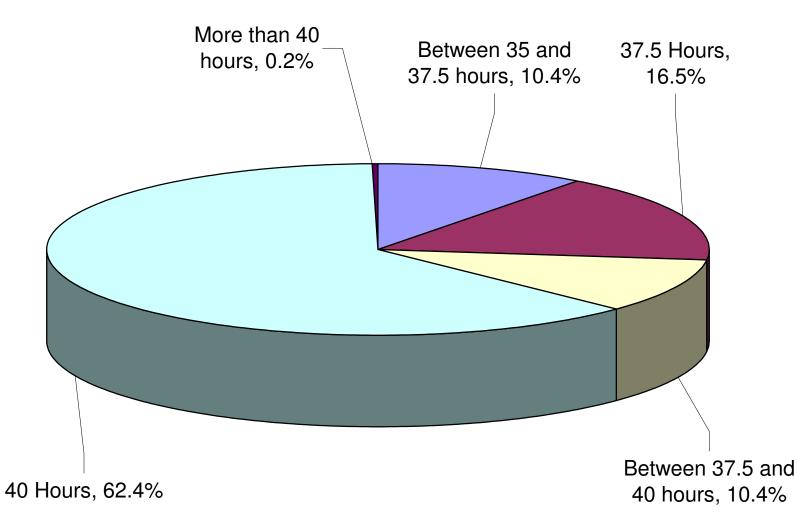

60  | 92,000  | 96,140  | 100,000 |
| E                               | 81      | 3.5%                           | 108,743 | 93,600  | 105,632 | 112,200 | 115,400 | 117,726 |
| F                               | 16      | -2.2%                          | 119,173 | 100,000 | 105,000 | 122,764 | 132,840 | 135,128 |
| F+                              | 4       | NO DATA REPORTED AT THIS LEVEL |         |         |         |         |         |         |





(Figure 2) Annual Salaries of Eng., Geols., Geophs., by Year of Graduation June 2004

(Figure 3) Mean Salaries by Year of Graduation and Level of Responsibility All Professions (Eng., Geol., Geoph.) June 2004





### Mean Yearly Salaries of Engineers, Geologists & Geophysicists by Industry Type June 2004

# Weekly Hours of Work June 2004